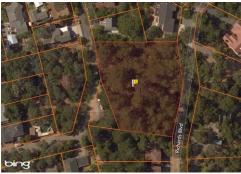

## 169 Kearney Ave., Sonoma, CA 95476

- » MLS #: 21625960
- » Land | Lot: 40,075 ft<sup>2</sup> (0.92 acres)
- » Water and Sewer Available
- » Grand Views of the Sonoma Hills
- » Able to build from the bottom or top of the lot
- » More Info: 169KearneyAve.isforsale.com

Donald Hardister (707) 815-9160 (Mobile) (707) 815-9160 (Business) hardreal1@aol.com http://donhardister.com/

Epic Wine Country 561 Broadway, Suite A Sonoma, CA 95476

\$ 190,000

This lot is almost a full acre of beautiful trees and views. In a Million Dollar Neighborhood and on a quiet country lane. Within a few miles of down town Sonoma, shopping and schools.