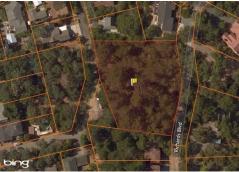

## 169 Kearney Ave., Sonoma, CA 95476

- » MLS #: 21625960
- » Land | Lot: 40,075 ft<sup>2</sup> (0.92 acres)
- » Water and Sewer Available
- » Grand Views of the Sonoma Hills
- » Able to build from the bottom or top of the lot
- » More Info: 169KearneyAve.isforsale.com

Donald Hardister +116 7078159160 (Mobile) (707) 815-9160 (Business) hardreal1@aol.com http://donhardister.com/

Epic Wine Country 561 Broadway, Suite A Sonoma, CA 95476 \$ 190,000

This lot is almost a full acre of beautiful trees and views. In a Million Dollar Neighborhood and on a quiet country lane. Within a few miles of down town Sonoma, shopping and schools.